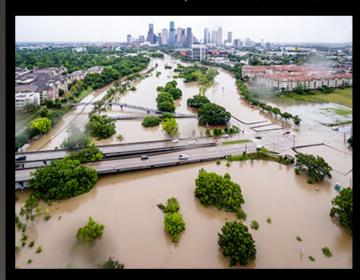

### Boomtown, **Flood Town**

Climate change will bring more frequent and fierce rainstorms to cities like Houston. But unchecked development remains a priority in the famously unzoned city, creating short-term economic gains for some while increasing flood risks for everyone.

by Neena Satija for The Texas Tribune and Reveal; Kiah Collier for The Texas Tribune; and Al Shaw for ProPublica, December 7, 2016

An aerial shot of downtown Houston during the "Tax Day Flood" in April. (Jordan Anderson/DoubleHorn Photography)