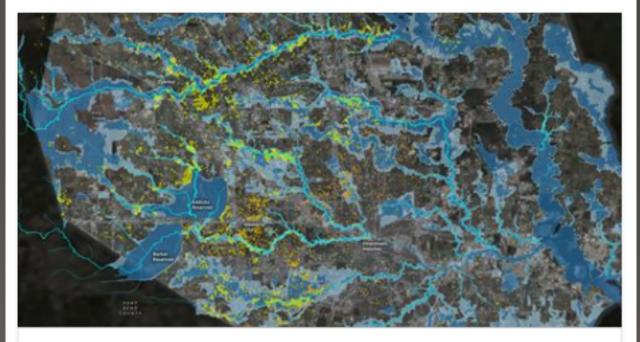

### Boomtown, **Flood Town**

Climate change will bring more frequent and fierce rainstorms to cities like Houston. But unchecked development remains a priority in the famously unzoned city, creating short-term economic gains for some while increasing flood risks for everyone.

by Neena Satija for The Texas Tribune and Reveal; Kiah Collier for The Texas Tribune; and Al Shaw for ProPublica, December 7, 2016

An aerial shot of downtown Houston during the "Tax Day Flood" in April. (Jordan Anderson/DoubleHorn Photography)

#### When Climate Change Meets Sprawl: Why Houston's 'Once-In-A-Lifetime' Floods Keep Happening

Unchecked development remains a priority in the famously un-zoned city, creating short-term economic gains for some, but long term flood risk for...