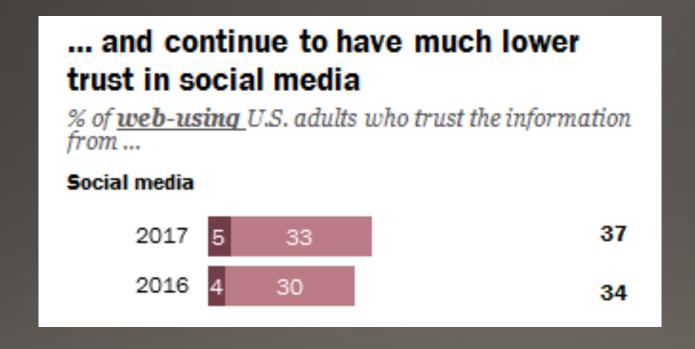

### What is offline **NEWS** today?

TOP OF MIND NEWS ADVERSARIAL CONTROVERSIAL COMPELLING VISUAL KIDS AND DOGS IF IT BLEEDS IT LEADS

### Where is NEWS today?

# Key trends in digital and social news media | Pew Research Center 10.4.17

### Where is NEWS on social media?