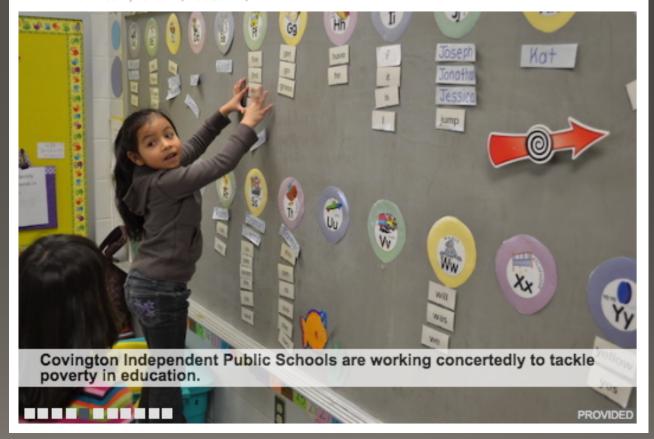

#### Features

Minding the gap: Poverty meets a fierce enemy in Covington's public education system

KAREEM A. SIMPSON | TUESDAY, AUGUST 01, 2017