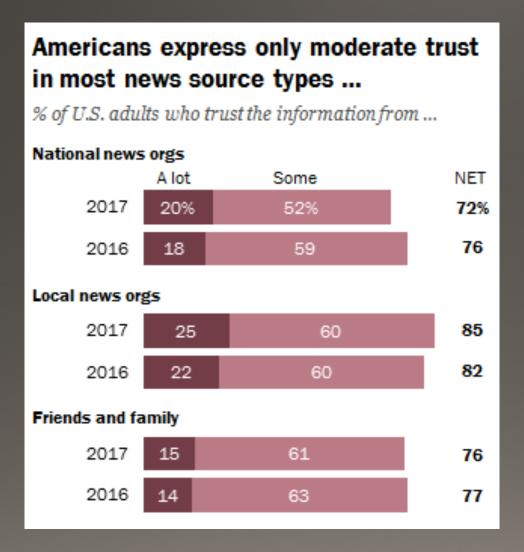

### What is offline **NEWS** today?

TOP OF MIND NEWS ADVERSARIAL CONTROVERSIAL COMPELLING VISUAL KIDS AND DOGS IF IT BLEEDS IT LEADS

### Where is NEWS today?

# Key trends in digital and social news media | Pew Research Center 10.4.17

### Where is NEWS on social media?